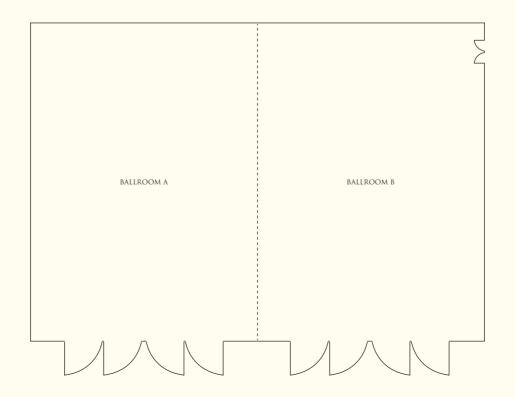

## BANQUET AND CONFERENCE ROOMS

|                     | Capacity  |         |         |           | Dimensions | Area    | Ceiling Height |
|---------------------|-----------|---------|---------|-----------|------------|---------|----------------|
| Venue               | Reception | Theatre | Banquet | Classroom | (m)        | $(m^2)$ | (m)            |
| Shangri-La Ballroom | 1,430     | 1,400   | 990     | 755       | 44 x 28    | 1,232   | 6.78           |
| Kandy               | 70        | 60      | 40      | 35        | 9 x 9      | 81      | 3.6            |
| Hatton              | 70        | 60      | 40      | 35        | 9 x 9      | 81      | 3.6            |
| Badulla             | 90        | 70      | 40      | 40        | 9.5 x 9    | 85.5    | 3.6            |
| Haputale            | 70        | 60      | 40      | 35        | 9 x 7      | 63      | 3.6            |
| Nuwara Eliya        | 70        | 60      | 40      | 35        | 9 x 7      | 63      | 3.6            |

# SHANGRI-LA BALLROOM

1017 sind sind grand in a mishanghi taleem