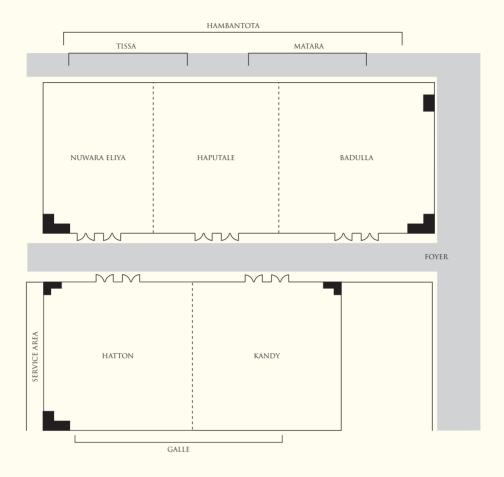

## BANQUET AND CONFERENCE ROOMS

|                     | Capacity  |         |         |           | Dimensions | Area    | Ceiling Height |
|---------------------|-----------|---------|---------|-----------|------------|---------|----------------|
| Venue               | Reception | Theatre | Banquet | Classroom | (m)        | $(m^2)$ | (m)            |
| Shangri-La Ballroom | 1,430     | 1,400   | 990     | 755       | 44 x 28    | 1,232   | 6.78           |
| Kandy               | 70        | 60      | 40      | 35        | 9 x 9      | 81      | 3.6            |
| Hatton              | 70        | 60      | 40      | 35        | 9 x 9      | 81      | 3.6            |
| Badulla             | 90        | 70      | 40      | 40        | 9.5 x 9    | 85.5    | 3.6            |
| Haputale            | 70        | 60      | 40      | 35        | 9 x 7      | 63      | 3.6            |
| Nuwara Eliya        | 70        | 60      | 40      | 35        | 9 x 7      | 63      | 3.6            |

# FUNCTION ROOMS