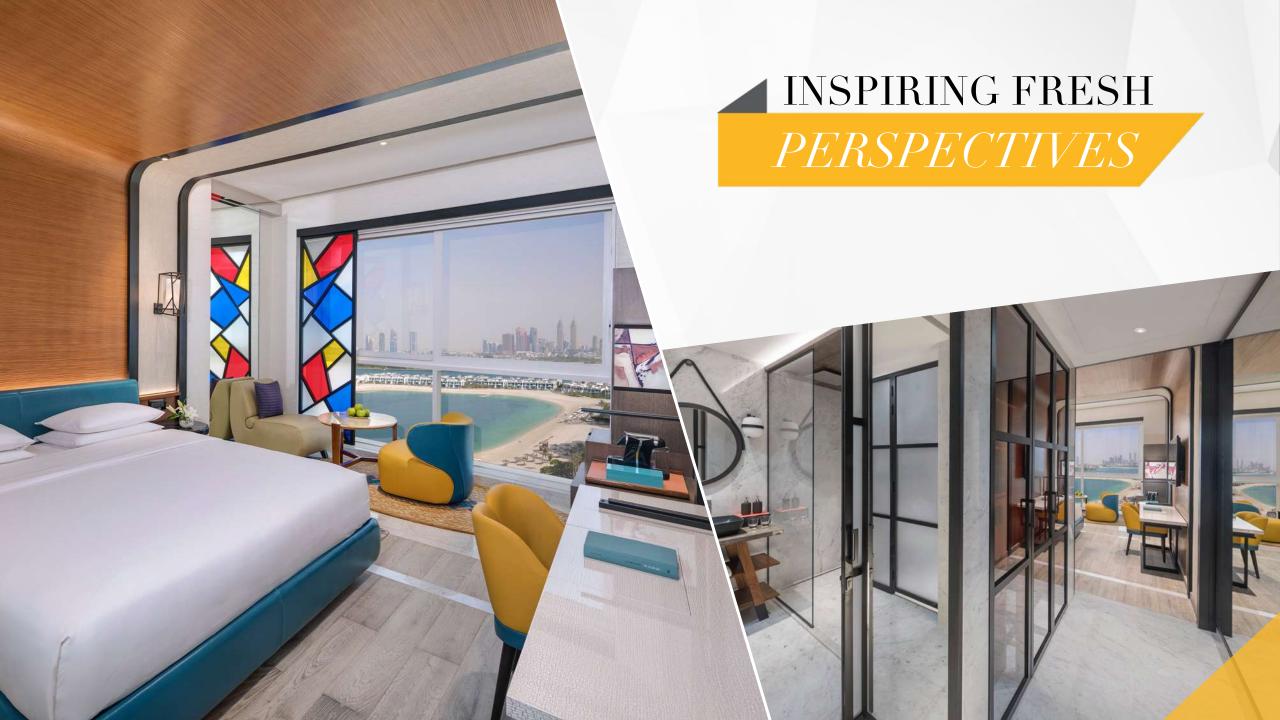

#### GUEST ROOMS

The hotel provides the perfect place to relax, recharge, and prepare for the next adventure.

The guestrooms are always clean, fresh and uncluttered, featuring unique touches that reflect the Dubai spirit. Guest information kits keep all your communications together and organized.

#### *GUEST ROOMS*

All the guestrooms and suites offer a tranquil sleeping experience, with comfy beds and fluffy duvets, providing the perfect night's rest.

The TV and sound systems are Bluetooth compatible, so guests can easily use them to stream media from their personal devices through the free Wi-Fi.

The suites are ideal for couples and friends to enjoy and relax in with inspiring views of this fabulous destination. Enjoy spacious sitting rooms and balconies, perfect to jump-start the exploration of Dubai, or to relax at the end of a long day.