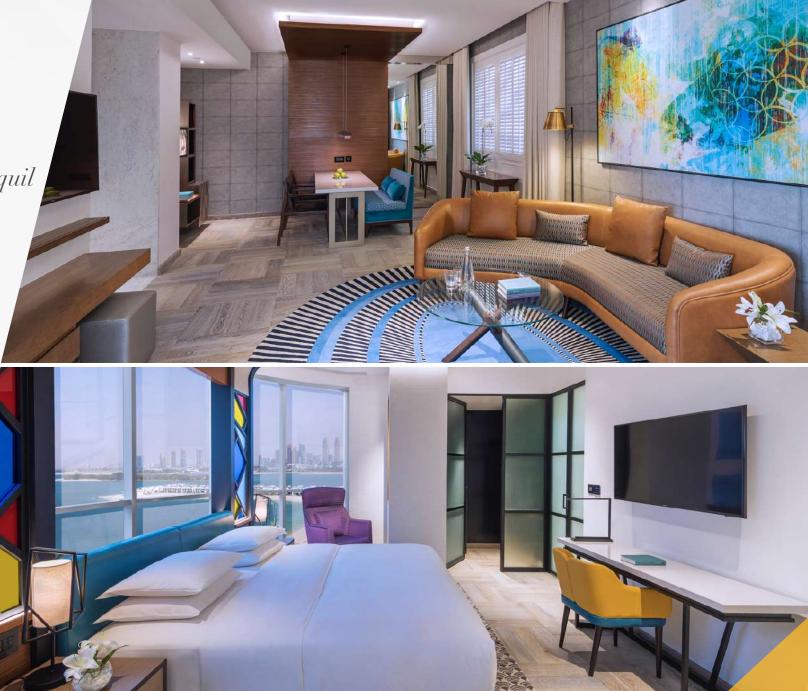

#### GUEST ROOMS

The hotel provides the perfect place to relax, recharge, and prepare for the next adventure.

The guestrooms are always clean, fresh and uncluttered, featuring unique touches that reflect the Dubai spirit. Guest information kits keep all your communications together and organized.

#### *GUEST ROOMS*

All the guestrooms and suites offer a tranquil sleeping experience, with comfy beds and fluffy duvets, providing the perfect night's rest.

The TV and sound systems are Bluetooth compatible, so guests can easily use them to stream media from their personal devices through the free Wi-Fi.

The suites are ideal for couples and friends to enjoy and relax in with inspiring views of this fabulous destination. Enjoy spacious sitting rooms and balconies, perfect to jump-start the exploration of Dubai, or to relax at the end of a long day.

#### GUEST ROOMS & SUITES

| DESCRIPTION                                       | APPROX. SIZE | NO. |
|---------------------------------------------------|--------------|-----|
| Standard Room, Sea View, 1 King bed               | 38-40 sqm    | 121 |
| Standard Room, Sea View, 2 Twin beds              | 38-40 sqm    | 36  |
| Deluxe Room, Sea View, Balcony, 1 King bed        | 42 sqm       | 26  |
| Andaz Suite, Sea View, Balcony, 1 King bed        | 84 sqm       | 30  |
| Andaz Deluxe Suite, Sea View, Balcony, 1 King bed | 126 sqm      | 1   |
| Terrace Suite, Sea View, Balcony, 1 King bed      | 130 sqm      | 1   |
| Prince Suite, Sea View, Balcony, 1 King bed       | 158 sqm      | 1   |
| Royal Andaz Suite, Sea View, Balcony, 1 King bed  | 253 sqm      | 1   |
| TOTAL ROOMS                                       |              | 217 |