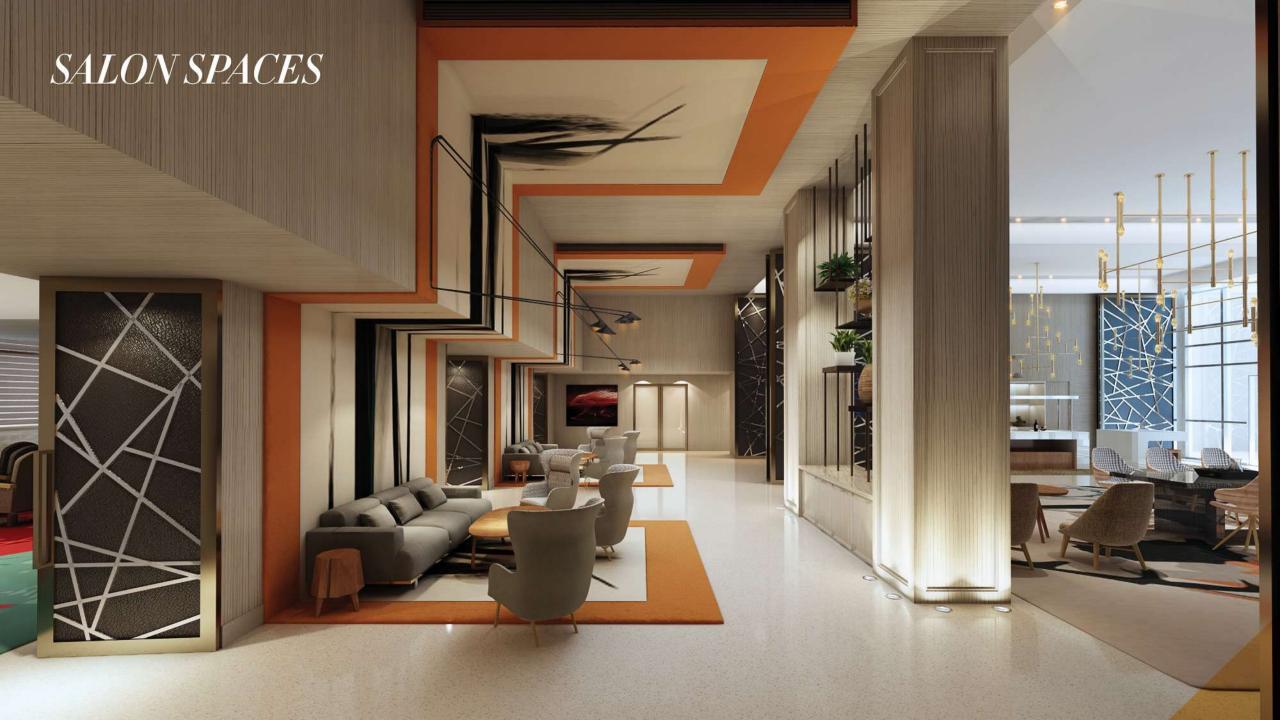

## SALONSPACES

#### SALON SPACES

We transform the environment to fit the needs of small to medium groups.

We transform the spaces to fit the needs of small to medium groups. Andaz Dubai The Palm created an inviting residential style multi-event space with the maximum flexibility possible. Here you will find an area full of vibrant colors used in contemporary styles and furniture pieces.

- An unconventional approach to host various events reflecting a bold and homely design

- Functional spaces consisting of a unique show-kitchen, meeting rooms, living room, and a spacious terrace overlooking the beach

#### SALON SPACES

Impressive and flexible spaces that can transform to fit any occasion.

A captivating communal kitchen space is available for all to use.

This is a great place to network.