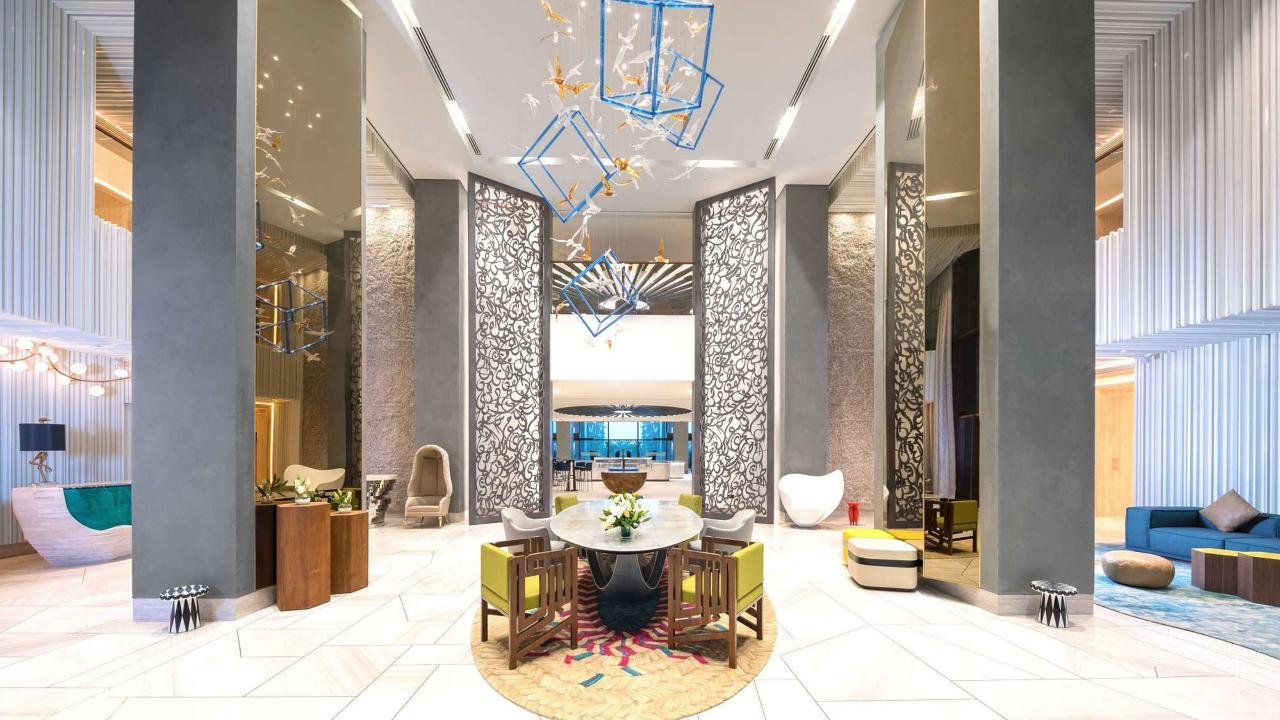

## WELCOME TO YOUR ANDAZ

An intimate, open-concept lobby is where every guests' journey begins.

As soon as you step into the lobby, you'll notice Dubai's history is portrayed in a modern, contemporary style, from the hanging falcons to the use of Arabic Calligraphy. The rich aromas and soothing flavors of Arabic coffee are offered upon arrival to all the guests as a sign of welcome and celebration of their arrival.