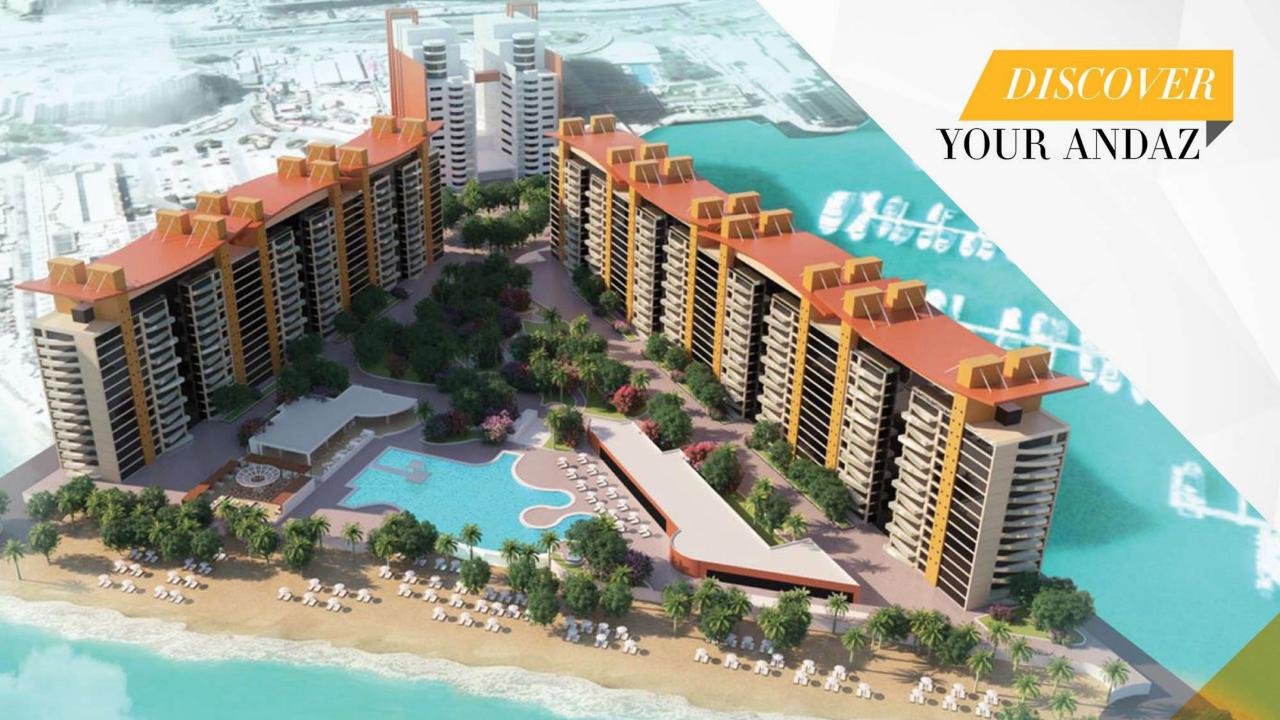

## YOUR ANDAZ DESTINATION

an international states

A Long a

and a subscription of the subscription

Contraction of the second

and the second second

Contraction and the state

No need to imagine more ... Andaz Dubai The Palm is a reality! Two connected towers with 15 floors, located on the trunk of the Palm Jumeirah in Dubai, UAE.

217 hotel rooms, suites and 116 serviced designer residences // 24-hour Fitness Center // Spa & Cabana Pool located on the 14<sup>th</sup> floor // Infinity pool and private beachfront // The Locale (Main Restaurant) - bringing together favorite culinary stories from around the world // Hanami (Asian Restaurant) on the 15<sup>th</sup> floor, with a stunning view overlooking Dubai's Skyline