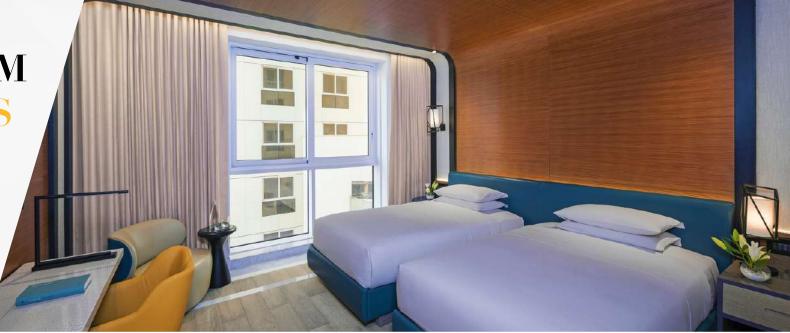

#### GUEST ROOMS

The hotel provides the perfect place to relax, recharge, and prepare for the next adventure.

The guestrooms are always clean, fresh and uncluttered, featuring unique touches that reflect the Dubai spirit. Guest information kits keep all your communications together and organized.

#### *GUEST ROOMS*

All the guestrooms and suites offer a tranquil sleeping experience, with comfy beds and fluffy duvets, providing the perfect night's rest.

The TV and sound systems are Bluetooth compatible, so guests can easily use them to stream media from their personal devices through the free Wi-Fi.

#### GUEST ROOMS & SUITES

| DESCRIPTION                                       | APPROX. SIZE | NO. |
|---------------------------------------------------|--------------|-----|
| Standard Room, Sea View, 1 King bed               | 38-40 sqm    | 121 |
| Standard Room, Sea View, 2 Twin beds              | 38-40 sqm    | 36  |
| Deluxe Room, Sea View, Balcony, 1 King bed        | 42 sqm       | 26  |
| Andaz Suite, Sea View, Balcony, 1 King bed        | 84 sqm       | 30  |
| Andaz Deluxe Suite, Sea View, Balcony, 1 King bed | 126 sqm      | 1   |
| Terrace Suite, Sea View, Balcony, 1 King bed      | 130 sqm      | 1   |
| Prince Suite, Sea View, Balcony, 1 King bed       | 158 sqm      | 1   |
| Royal Andaz Suite, Sea View, Balcony, 1 King bed  | 253 sqm      | 1   |
| TOTAL ROOMS                                       |              | 217 |