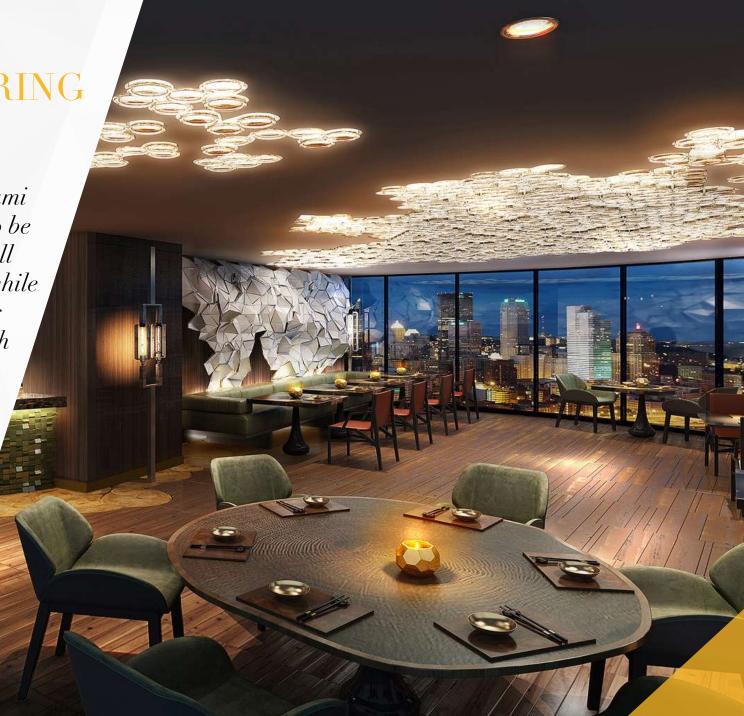

#### Hanami (Asian Restaurant)

Conceptually edgy and atmospherically lively, Hanami (Asian Restaurant) is a setting where people want to be seen. It's somewhere you can have dinner, share small dishes with friends or enjoy a cocktail after 10 pm while soaking in a cosmopolitan vibe. Seamlessly blending traditional Japanese cultural and visual aspects with striking contemporary imagery, Hanami (Asian Restaurant) is a venue that is aesthetically beautiful, and one that blazes a social trail on Dubai's dining and nightlife scene.

Capacity: 70 persons // outside terrace 30 persons // bar 18 persons

// Weekdays: 4:00pm to 12:00am // Weekends: 4:00pm to 1:30am

KnoX

X marks the spot...

Give two 'KnoX' at the large metal door and leave your inhibitions behind by accepting that anything can happen.