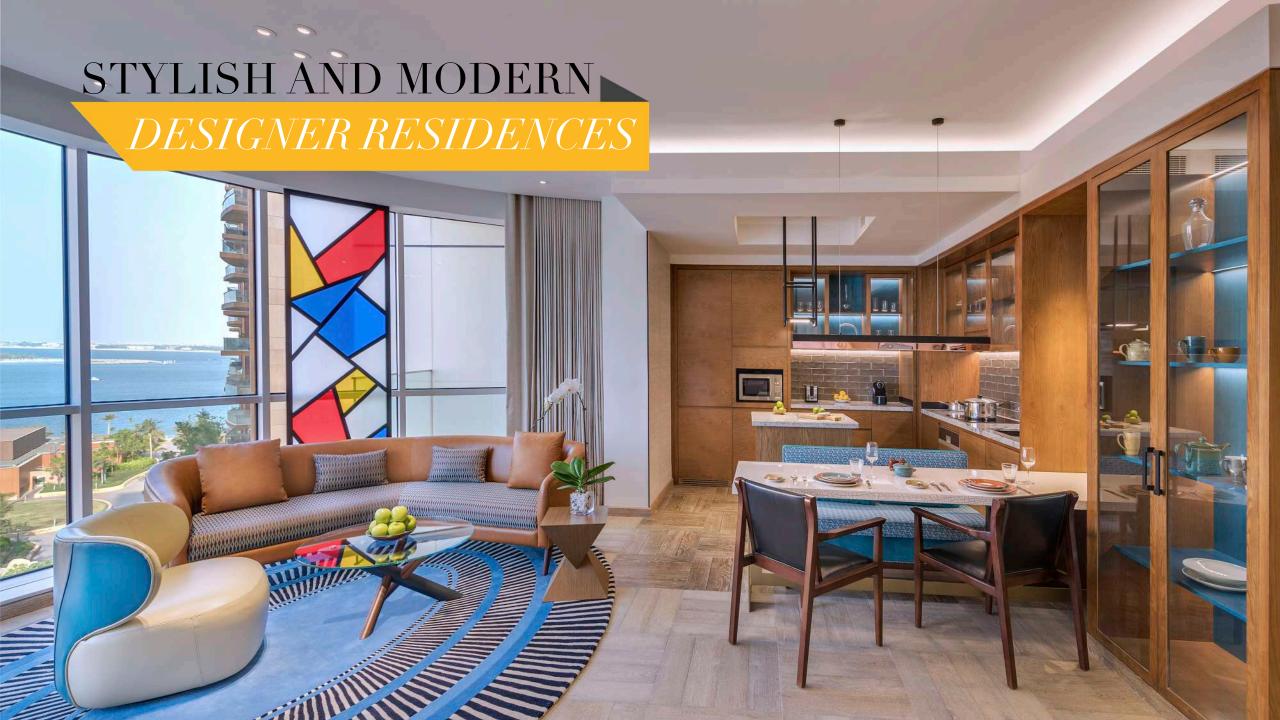

## DESIGNER RESIDENCES

#### ANDAZ DUBAI THE PALM DESIGNER RESIDENCES

The perfect accommodation for families and business professionals.

116 designer residences ranging from 46 sqm. to 140 sqm. in size. These modern and stylish residences offer exclusive facilities and services including a dedicated concierge, 24-hour security, daily housekeeping, a car park, and access to the recreational facilities of the hotel.