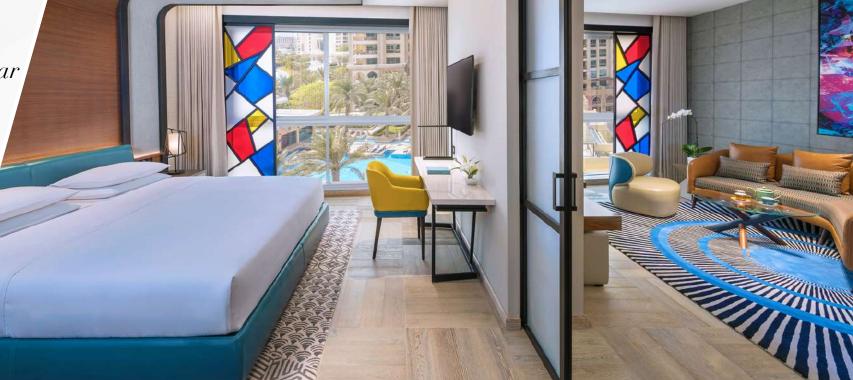

#### *GUEST ROOMS*

All the guestrooms and suites offer a tranquil sleeping experience, with comfy beds and fluffy duvets, providing the perfect night's rest.

The TV and sound systems are Bluetooth compatible, so guests can easily use them to stream media from their personal devices through the free Wi-Fi.

The suites are ideal for couples and friends to enjoy and relax in with inspiring views of this fabulous destination. Enjoy spacious sitting rooms and balconies, perfect to jump-start the exploration of Dubai, or to relax at the end of a long day.

#### GUEST ROOMS & SUITES

| DESCRIPTION                                       | APPROX. SIZE | NO. |
|---------------------------------------------------|--------------|-----|
| Standard Room, Sea View, 1 King bed               | 38-40 sqm    | 121 |
| Standard Room, Sea View, 2 Twin beds              | 38-40 sqm    | 36  |
| Deluxe Room, Sea View, Balcony, 1 King bed        | 42 sqm       | 26  |
| Andaz Suite, Sea View, Balcony, 1 King bed        | 84 sqm       | 30  |
| Andaz Deluxe Suite, Sea View, Balcony, 1 King bed | 126 sqm      | 1   |
| Terrace Suite, Sea View, Balcony, 1 King bed      | 130 sqm      | 1   |
| Prince Suite, Sea View, Balcony, 1 King bed       | 158 sqm      | 1   |
| Royal Andaz Suite, Sea View, Balcony, 1 King bed  | 253 sqm      | 1   |
| TOTAL ROOMS                                       |              | 217 |