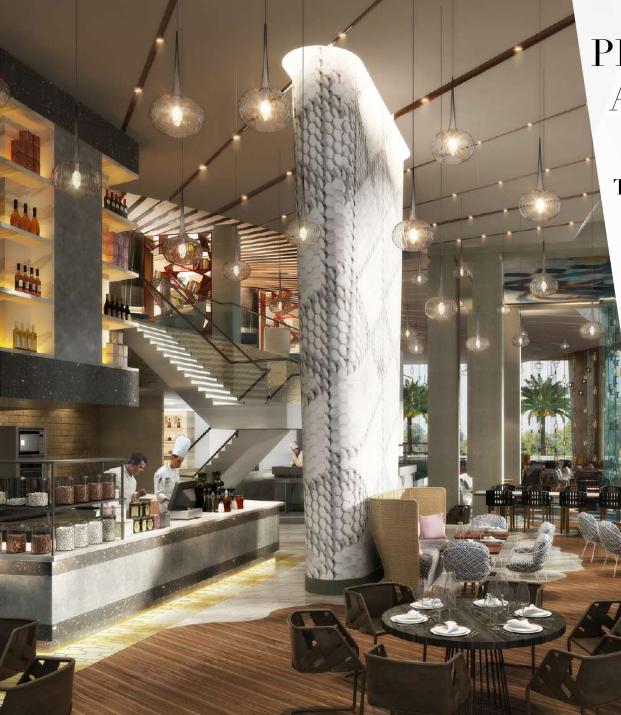

## VIBRANT ENVIRONMENT TO SHARE UNIQUE STORIES

The Locale (Main Restaurant) - "Your neighborhood eatery"

Bringing together the city's favorite culinary stories. The Locale (Main Restaurant) weaves a blanket of culinary flavors that only Dubai has to offer, using flavors from all over the world, like the real melting pot Dubai has become. The Locale (Main Restaurant) is a true reflection of the multitude of threads that stitch the fabric of the city together.

Each flavor, each dish, is inspired by a Dubai staple with its own individual story, from Dubai's oldest kebab house to the city's favorite fish shack. All dishes are served in a casual and relaxed coffee house style atmosphere. This restaurant is a bite from every Dubai home.

Serving market style buffet and a la carte breakfast, lunch and dinner // Outdoor seating // Capacity 220 persons

// Breakfast: 7:00am to 10:30am // Lunch: 12:30pm to 3:30pm // Dinner: 6:30pm to 11:00pm