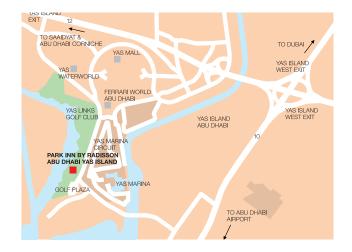

## Location

The public transport options near the hotel make exploring Yas Island convenient and easy. The Yas Express is a complimentary shuttle service that stops at all the island's main attractions. The hotel is close to the beach, the marina, shops and attractions, including the largest indoor theme park in the world.

- Nearby transport:
- Public bus in front of hotel
- Yas Express 1 km
- Abu Dhabi International Airport (AUH) 9.5 km
- Dubai International Airport (DXB) 132 km

Park Inn by Radisson Abu Dhabi Yas IslandYas Plaza, P.O. Box 93725, Yas Island, Abu Dhabi, United Arab Emiratest +971 2 656 2222f +971 2 656 2223info.abudhabi@parkinn.comparkinn.com/hotel-abudhabi