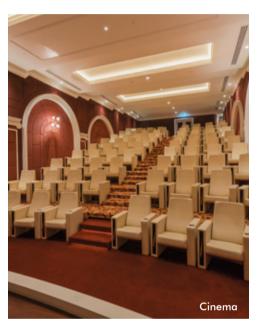

### Private Cinema

The largest private cinema on The Palm Jumeirah with 274 sqm and 80 seats.

# **Conference and Meeting Spaces**

|                        | Floor<br>Area<br>in sqm | L<br>in m | W<br>in m | H<br>in m | Theatre | Class<br>Room | U-Shape | Board<br>Room | Banquet | Cocktail |
|------------------------|-------------------------|-----------|-----------|-----------|---------|---------------|---------|---------------|---------|----------|
| Grand Salon Maximilian | 612                     | 29        | 20        | 6.5       | 440     | 295           | 200     | 200           | 260     | 480      |
| Ballroom Terrace       | 262                     | 29        | 9.3       | -         | -       | -             | -       | -             | 70      | 90       |
| Meeting Room 1         | 47                      | 9.7       | 4.8       | 2.5       | -       | -             | -       | 25            | -       | -        |
| Meeting Room 2         | 23                      | 4.8       | 4.8       | 2.5       | -       | -             | -       | 8             | -       | -        |
| Meeting Room 3         | 23                      | 4.8       | 4.8       | 2.5       | -       | -             | -       | 8             | -       | -        |
| Exhibition Hall 1      | 94                      | 10.3      | 9         | 2.5       | 65      | 30            | 20      | 20            | 30      | 90       |
| Exhibition Hall 2      | 120                     | 13.3      | 9         | 2.5       | 65      | 30            | 20      | 20            | 30      | 90       |
| Executive Boardroom    | 72                      | 9.3       | 8         | 2.5       | -       | -             | 15      | 15            | -       | -        |
| Private Cinema         | 274                     | 21.4      | 9         | -         | -       | -             | -       | -             | -       | -        |
| West lawn              | 1,034                   | -         | -         | -         | -       | -             | -       | -             | 750     | 1,200    |
| East lawn              | 836                     | -         | -         | -         | -       | -             | -       | -             | 450     | 900      |
| Beach Front Lawn       | 250                     | -         | -         | -         | -       | -             | -       | -             | 80      | 150      |
| Royal Lawn             | 700                     | -         | -         | -         | -       | -             | -       | -             | 360     | 500      |