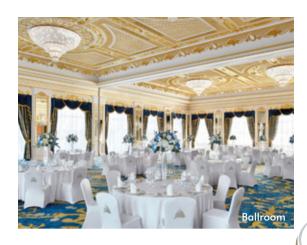

## **Meetings and Events**

Awe-inspiring and prestigious venues with 2,810 sqm indoor & 1,432 sqm outdoor spaces for every event.

- 1 Grand Ballroom with Terrace
- 1 Private Cinema
- 6 Meeting Rooms
- 4 Outdoor Venues

# **Conference and Meeting Spaces**

|                        | Floor<br>Area<br>in sqm | L<br>in m | W<br>in m | H<br>in m | Theatre | Class<br>Room | U-Shape | Board<br>Room | Banquet | Cocktail |
|------------------------|-------------------------|-----------|-----------|-----------|---------|---------------|---------|---------------|---------|----------|
| Grand Salon Maximilian | 612                     | 29        | 20        | 6.5       | 440     | 295           | 200     | 200           | 260     | 480      |
| Ballroom Terrace       | 262                     | 29        | 9.3       | -         | -       | -             | -       | -             | 70      | 90       |
| Meeting Room 1         | 47                      | 9.7       | 4.8       | 2.5       | -       | -             | -       | 25            | -       | -        |
| Meeting Room 2         | 23                      | 4.8       | 4.8       | 2.5       | -       | -             | -       | 8             | -       | -        |
| Meeting Room 3         | 23                      | 4.8       | 4.8       | 2.5       | -       | -             | -       | 8             | -       | -        |
| Exhibition Hall 1      | 94                      | 10.3      | 9         | 2.5       | 65      | 30            | 20      | 20            | 30      | 90       |
| Exhibition Hall 2      | 120                     | 13.3      | 9         | 2.5       | 65      | 30            | 20      | 20            | 30      | 90       |
| Executive Boardroom    | 72                      | 9.3       | 8         | 2.5       | -       | -             | 15      | 15            | -       | -        |
| Private Cinema         | 274                     | 21.4      | 9         | -         | -       | -             | -       | -             | -       | -        |
| West lawn              | 1,034                   | -         | -         | -         | -       | -             | -       | -             | 750     | 1,200    |
| East lawn              | 836                     | -         | -         | -         | -       | -             | -       | -             | 450     | 900      |
| Beach Front Lawn       | 250                     | -         | -         | -         | -       | -             | -       | -             | 80      | 150      |
| Royal Lawn             | 700                     | -         | -         | -         | -       | -             | -       | -             | 360     | 500      |