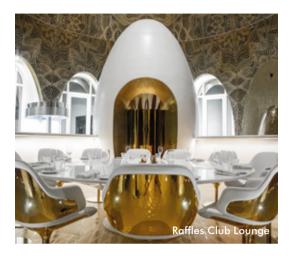

## Raffles Club Lounge

A private venue for Club Rooms, Suites and Villas guests. Overlooking The Palm Jumeirah offering a chic and glamorous dining experience.