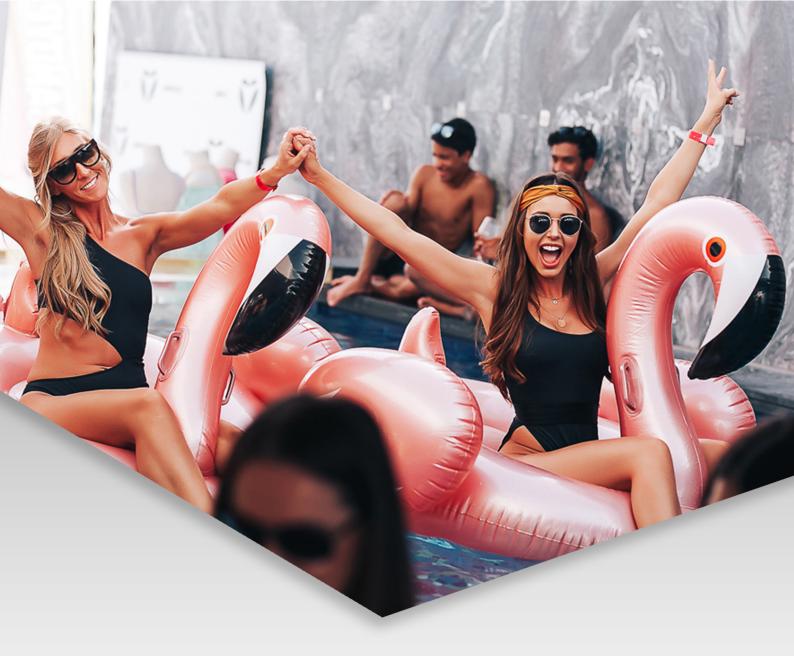

# **SOCIAL POOL**

The 60-metre social pool lies at the heart of the hotel. Flanked by palm trees and two pool bars, this pool is the ultimate spot to listen to the beats of our in-house DJ, sip a cocktail and enjoy the Dubai sunshine.

### **POOL AND BEACH ACCESS**

With the stunning Marina Skyline in the backdrop, FIVE Palm Jumeirah's 60-metre long infinity pool and 100-metre long beach invite to dip, dine and socialise. Dine poolside with two outdoor bars and an outdoor menu serving great dishes under the Dubai sunny sky for AED300 per person, including AED150 redeemable against food and beverages. Social Pool Daily | 8 AM - 8 PM