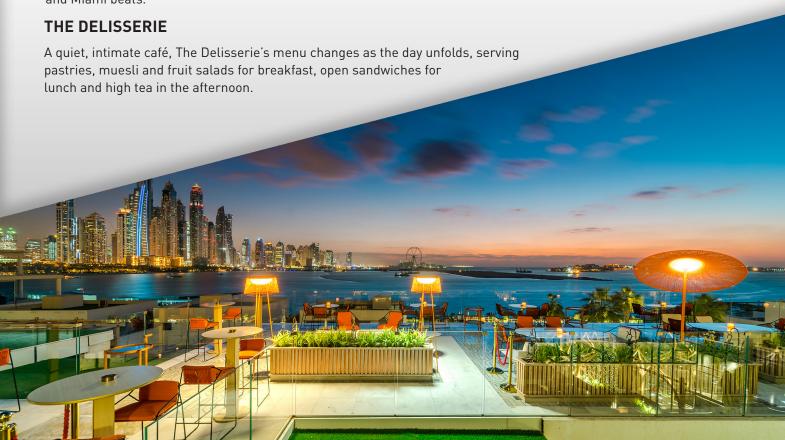

# THE POOL BAR

Dine poolside with our menu serving great dishes under the Dubai sunny sky. Favourites such as burgers, pizzas and salads all served with creative and refreshing drinks. Sit back and relax in our extra-large sunbeds, inviting to chill out in the sun, whilst our two pool bars take care of all of your beverage wishes and our live DJ plays you the best of Ibiza and Miami beats.