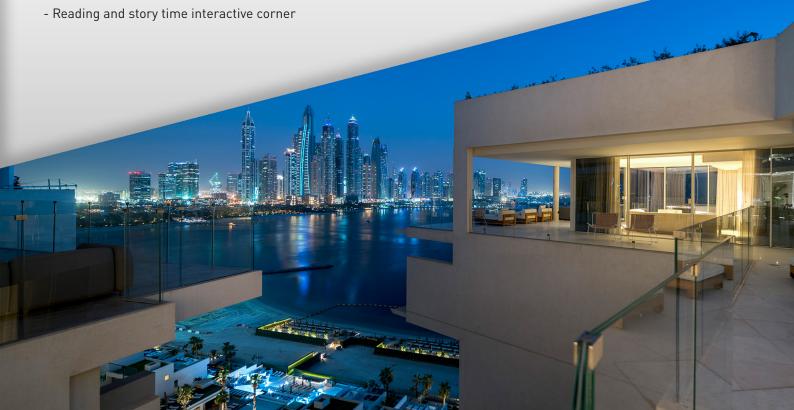

#### **HIGH FIVE KIDS CLUB**

Our fun, dynamic kids club and family pool ensures even the little ones are taken care of. Ideal for children age 2 to 12 years old, our programme of activities includes water play, treasure hunting and arts and crafts.

#### KIDS CLUB FEATURES:

- Open from 9am to 8pm daily 7 days a week
- Theatre area with a wide selection of movies, Xbox and Wii games
- Indoor craft area
- Play area with a large variety of unique toys and games for all ages
- Quiet room
- Outdoor dancing water features and pool
- Outdoor cabanas for whole family