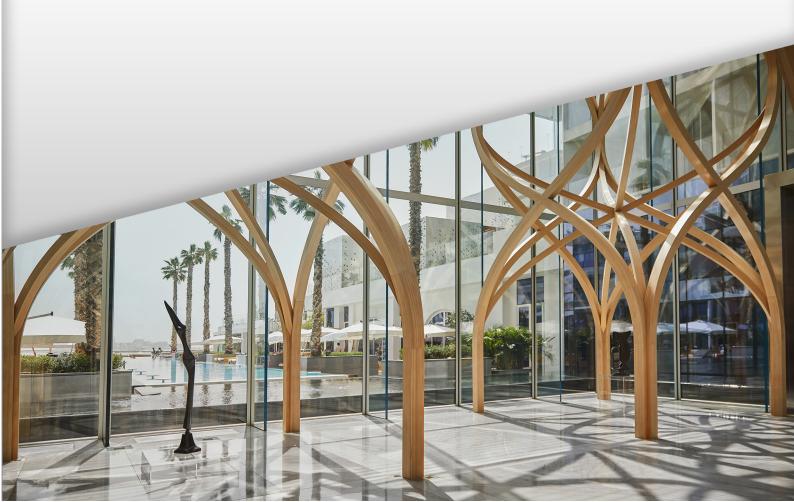

### **DESIGN & STYLE**

The revolutionary design of FIVE Palm Jumeirah was conceptualised by our in-house architect Nabil Akiki, CEO of FIVE Real Estate Development. A sparkling glass-clad jewel soaring directly over the Arabian Gulf, the FIVE pioneering design and trailblazing architecture was inspired by amphitheaters, maximising the magnificent views and presenting a befitting stage for captivating performances. Floor-to-ceiling windows allow atmospheric light to pour in, creating a sense of spaciousness and transparency, whilst a carefully-considered design ensures a smooth flow of energy throughout. A towering 15-metre by 15-metre glass cube, the largest of its kind in the world, greets guests, allowing a view of the pool, sea and beyond to unfold from the moment they step through the doors, creating an unmistakable sense of a – like the first act of a play.

Inside, twisting wooden structures gracefully rise up to resemble a double helix and represent the DNA and heart of the hotel. A series of playful yet intimate spaces unfold within, all centred around a 60-metre statement pool. The inimitable ambience of the hotel comes alive here, with luxurious day beds, alfresco dining and cool tunes sparking excitement all day long. Every piece of furniture and lighting, amenity and service is crafted and curated to exude style and substance. Timeless interiors feature a calming coloure palette of teal, bronze, light and dark wood, with marble finishes creating balance and refinement. A recurring honeycomb hexagonal pattern runs throughout, complemented by a carefully chosen mix of contemporary furniture.