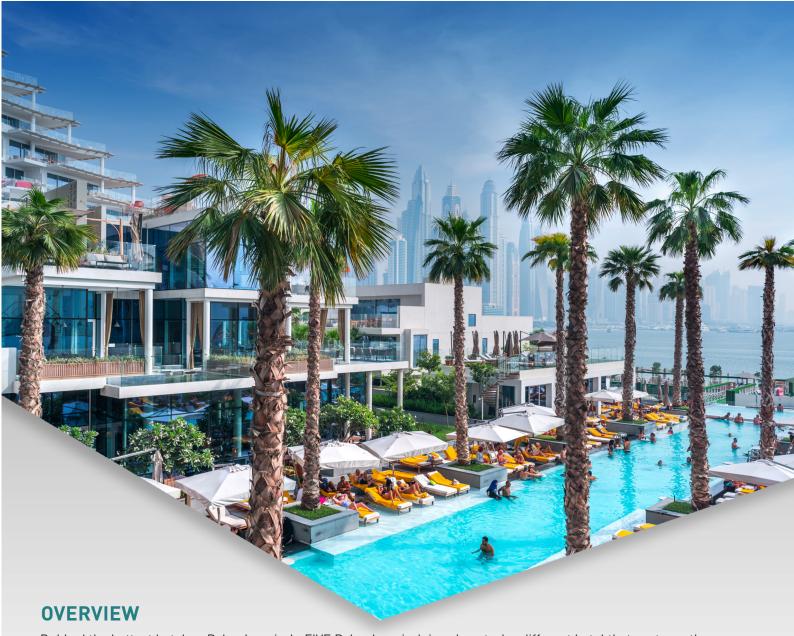

Dubbed the hottest hotel on Palm Jumeirah, FIVE Palm Jumeirah is a dare-to-be-different hotel that captures the glamour and vibe of Dubai. Set against a breathtaking backdrop of the beach and Dubai Marina skyline, this lifestyle hotel boasts 470 luxurious rooms and suites with ocean or city views.

The resort is a party and culinary hot spot with a range of restaurants, bars and a nightclub, making it a must visit destination for holidaymakers and Dubai residents. Highlights include a 60-metre social pool; gourmet Chinese restaurant Maiden Shanghai; Italian ristorante Quattro Passi and beachside coastal restaurant Praia. Late-night revelers can enjoy The Penthouse, an outdoor day and night rooftop lounge, and Secret Room, an intimate underground Hip Hop and RnB nightclub.

# **SOCIAL POOL**

The 60-metre social pool lies at the heart of the hotel. Flanked by palm trees and two pool bars, this pool is the ultimate spot to listen to the beats of our in-house DJ, sip a cocktail and enjoy the Dubai sunshine.