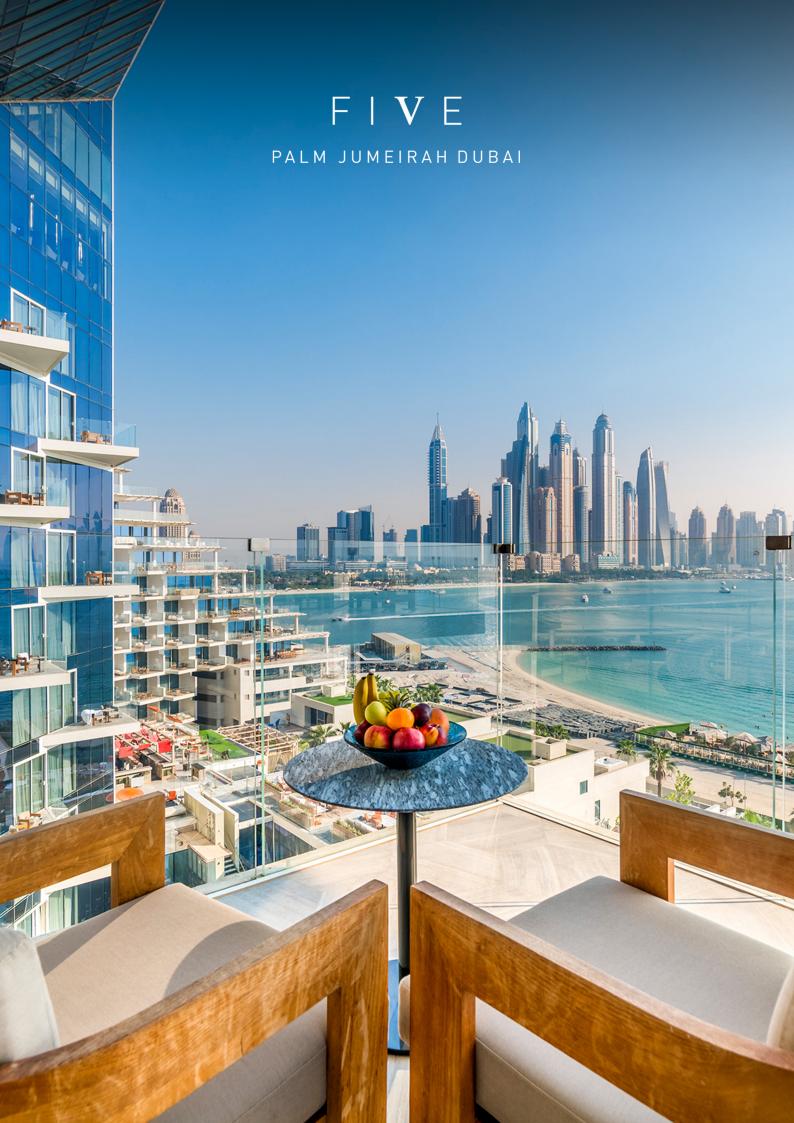

Dubbed the hottest hotel on Palm Jumeirah, FIVE Palm Jumeirah is a dare-to-be-different hotel that captures the glamour and vibe of Dubai. Set against a breathtaking backdrop of the beach and Dubai Marina skyline, this lifestyle hotel boasts 470 luxurious rooms and suites with ocean or city views.

The resort is a party and culinary hot spot with a range of restaurants, bars and a nightclub, making it a must visit destination for holidaymakers and Dubai residents. Highlights include a 60-metre social pool; gourmet Chinese restaurant Maiden Shanghai; Italian ristorante Quattro Passi and beachside coastal restaurant Praia. Late-night revelers can enjoy The Penthouse, an outdoor day and night rooftop lounge, and Secret Room, an intimate underground Hip Hop and RnB nightclub.