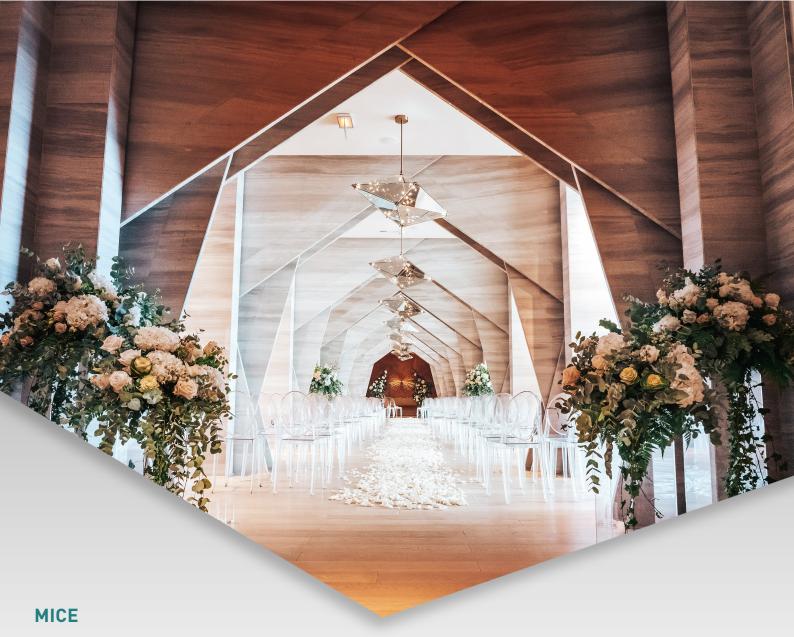

# **WEDDINGS**

With beautiful views across the Arabian Gulf and Dubai Marina Skyline, FIVE Palm Jumeirah pairs an eclectic collection of inspirational venues with best-in-class service and inventive culinary offerings. Choose between our luxurious 597 sq m Vista Ballroom, boasting views across the Arabian Gulf and Dubai Marina; our flexible 245 sq m Elevate 1, 2 and 3 meeting rooms; our 150m long beach facing the Marina skyline; or our Maiden Terrace overlooking the Marina skyline, shining with an Chinese style outdoor bar.