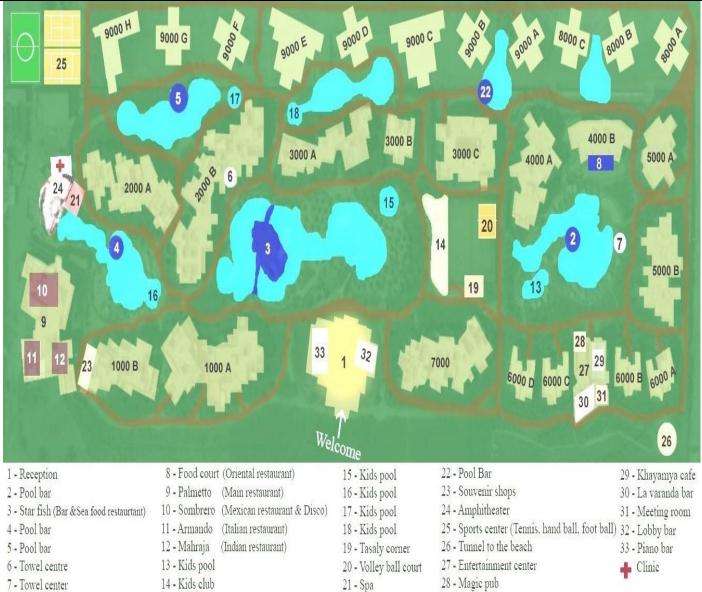

# Welcome to Rehana Sharm Resort Sharm El Sheikh Ultra All Inclusive concept (24 Hours)

|                                                                              | <u>Ultra All Inclusive concept (24 Hours )</u>                                                                                                                                                                                                                                                                                                                                                                                                                                                                                                                                                                                                                                                                                                                                                                              |  |
|------------------------------------------------------------------------------|-----------------------------------------------------------------------------------------------------------------------------------------------------------------------------------------------------------------------------------------------------------------------------------------------------------------------------------------------------------------------------------------------------------------------------------------------------------------------------------------------------------------------------------------------------------------------------------------------------------------------------------------------------------------------------------------------------------------------------------------------------------------------------------------------------------------------------|--|
| <u>Palmetto restaurant (Main</u><br><u>restaurant)</u><br><u>Non Smoking</u> | Main restaurant, located on the left side when you go out of the lobby.Early breakfast: from :05:00 till 07:00 Hrs.Breakfast: from 07:00 till 10:00 Hrs.Lunch: from 13:00 till 15:00 Hrs.Dinner: from 18:30 till 21:30 Hrs.Late diner from 22:00 till 05:00 Hrs.All drinks hot & cold, local alcoholic & non-alcoholic are included.                                                                                                                                                                                                                                                                                                                                                                                                                                                                                        |  |
| Armando Italian Restaurant                                                   | À La Carte Restaurant, serving Italian food, located above the main restaurant.<br>Dinner time: from 18:30 till 21:00 Hrs. (Once per stay upon availability, with prior reservation).<br>All drinks hot & cold, local alcoholic & non-alcoholic are included.                                                                                                                                                                                                                                                                                                                                                                                                                                                                                                                                                               |  |
| <u>Non Smoking</u>                                                           | Late breakfast: from 10:30 till 12:30 Hrs.                                                                                                                                                                                                                                                                                                                                                                                                                                                                                                                                                                                                                                                                                                                                                                                  |  |
| <u>Maharaja Indian Restaurant</u><br><u>Non Smoking</u>                      | À La Carte Restaurant, serving Indian food, located above the main restaurant.<br>Dinner time: from 18:30 till 21:00 Hrs. (Once per stay upon availability, with prior reservation).<br>All drinks hot & cold, local alcoholic & non-alcoholic are included.                                                                                                                                                                                                                                                                                                                                                                                                                                                                                                                                                                |  |
| <u>Á La Carte Restaurant</u><br><u>Reservation System</u>                    | Please make a reservation through the screen located in the lobby area, beside the reception desk. Twice per stay are included for all the Ala Cart Restaurants                                                                                                                                                                                                                                                                                                                                                                                                                                                                                                                                                                                                                                                             |  |
| <u>Bars</u>                                                                  | 1-Lobby bar: from07:00 till 22:00 Hrs. Located in the reception area2-Star Fish: from10:00 till 18:30 Hrs. Outside the lobby on the left side of the lobby.<br>19:30 till 07:00 Hrs. Outside the lobby on the left side of the lobby.3-Aqua Bar: from10:00 till 18:00 Hrs. Outside the lobby on the left side of the lobby.<br>10:00 till 18:00 Hrs. behind 2000 building5-Food Court Bar: from10:00 till 22:00 Hrs. under 4000 building<br>20:00 till 23:00 Hrs. above the lobby6-La terrace bar: from18:00 till midnight with extra charge. Right side when you go out of the lobby.4-Kids bar for soft drinks only: from 10:00 till 17:00. From 15:00 till 17:00, there is free popcorn, ice cream and<br>cotton candy. Behind 3000 buildingKindly note that all wine, fresh juice and Turkish coffee with extra charge. |  |
| Dress Code                                                                   | Please note that swimwear is not to be worn in the Lobby & Reception areas or in the Restaurants during breakfast, lunch and dinner. Please do not wear shorts, sleeveless shirts or slippers in the Restaurants during <b>dinner period</b> . It is not allowed for ladies to stay topless in the official hotel area (including the Beach).                                                                                                                                                                                                                                                                                                                                                                                                                                                                               |  |
| Food court lunch & Beach<br>Lunch                                            | Open on daily basis from13:00 till 16:30 Hrs. located under 4000 building.High tea from17:00 till 18:00 Hrs. Located under 4000 building.Lunch on the beach from13:00 till 15:00 hours on the beach area.                                                                                                                                                                                                                                                                                                                                                                                                                                                                                                                                                                                                                   |  |
| Samberara disco:                                                             | Open on daily basis From 23:00 till 01:00 Hrs. Serving local alcoholic & non-alcoholic. Kindly be informed that all beverages are for extra charge. Located Above the main restaurant.                                                                                                                                                                                                                                                                                                                                                                                                                                                                                                                                                                                                                                      |  |
| Beach area                                                                   | Opening hours from 08:00 till 18:00 Hrs.<br>There is a privet tunnel located by end of the resort next to the security gate leading to the beach area.<br>Also there is elevator serving the special need guests.                                                                                                                                                                                                                                                                                                                                                                                                                                                                                                                                                                                                           |  |
| Wellness activities                                                          |                                                                                                                                                                                                                                                                                                                                                                                                                                                                                                                                                                                                                                                                                                                                                                                                                             |  |
| <u>Spa &amp; Beauty Center (+ 16</u><br><u>years old)</u>                    | With Extra Charge, please contact with reception desk EXT (101).                                                                                                                                                                                                                                                                                                                                                                                                                                                                                                                                                                                                                                                                                                                                                            |  |
| <u>Sports area</u>                                                           | We have two tennis courts, a basketball court and a football court. Location: behind 2000 building.                                                                                                                                                                                                                                                                                                                                                                                                                                                                                                                                                                                                                                                                                                                         |  |
| <u>Aqua Park</u>                                                             | Aqua Park featuring 6 slides for adults only +16.Kid's Aqua Park featuring 4 slides.Open daily from10:00 till 13:00 and from 15:00 till 17:00.For health and safety reasons, please follow the instructions before using the slides.                                                                                                                                                                                                                                                                                                                                                                                                                                                                                                                                                                                        |  |
| Fitness Center (+ 16 years<br>old)                                           | GYM: Open from 07:30 to 19:30, free of charge. For Health & Safety reason all guest must wear sport shoes. Located under 4000 building.                                                                                                                                                                                                                                                                                                                                                                                                                                                                                                                                                                                                                                                                                     |  |
| ANIMATION PROGRAM&<br>KIDS CLUB                                              | Daily activities are announced by main pool in the front of the lobby on the info board.<br>Kids club opining hours from 10:00 till 13:00 & from 15:00 till 16:30.                                                                                                                                                                                                                                                                                                                                                                                                                                                                                                                                                                                                                                                          |  |
| Payment/Money Exchange                                                       | The payment possible by cash or credit cards. The hotel accepts: Visa and Master Card. ATM is available in the lobby area for withdrawal and money exchange.                                                                                                                                                                                                                                                                                                                                                                                                                                                                                                                                                                                                                                                                |  |
| At your service dial (101-102)<br>or (0 )for customer care                   | Any maintenance order, room service order or special requests in your room please dial Ext (101) &(0)                                                                                                                                                                                                                                                                                                                                                                                                                                                                                                                                                                                                                                                                                                                       |  |
| Internet Service                                                             | Free WIFI is covered in the lobby area without any password                                                                                                                                                                                                                                                                                                                                                                                                                                                                                                                                                                                                                                                                                                                                                                 |  |
| <u>Towel Card &amp; Towels</u><br>at the Pool. Key card                      | The towel card, which you receive upon check-in, entitles you to get a towel each day at one of our Towel<br>Centers between 08:00 and 18:00. Kindly be advised to give back the towel card upon check out at the<br>Reception. For the <b>lost towel card there is a fee of 200 LE.</b> It is not allowed to reserve sun beds at the pools<br>or at the Beach; any towels or personal belongings will be removed and put in Towel Center.<br>In order to have a fresh towel daily, kindly give the towel back in the same day to the towel center,<br>maximum by 18:00.<br>In case of losing the key car will be against charge of 50 LE per card<br>Please make sure to take your beach towel from our towel centers at Rehana Resort.                                                                                    |  |

## Welcome to Rehana Sharm Resort Sharm El Sheikh Premium All Inclusive concept (24 Hours)

|                                                                              | <u>Premium</u> All Inclusive concept ( 24 Hours )                                                                                                                                                                                                                                                                                                                                                                                                                                                                                                                                                                                                                                                                                                                                                  |
|------------------------------------------------------------------------------|----------------------------------------------------------------------------------------------------------------------------------------------------------------------------------------------------------------------------------------------------------------------------------------------------------------------------------------------------------------------------------------------------------------------------------------------------------------------------------------------------------------------------------------------------------------------------------------------------------------------------------------------------------------------------------------------------------------------------------------------------------------------------------------------------|
| <u>Palmetto restaurant (Main</u><br><u>restaurant)</u><br><u>Non Smoking</u> | Main restaurant, located on the left side when you go out of the lobby.Early breakfast: from :05:00 till 07:00 Hrs.Breakfast: from 07:00 till 10:00 Hrs.Lunch: from 13:00 till 15:00 Hrs.Dinner: from 18:30 till 21:30 Hrs.Late diner from 22:00 till 05:00 Hrs.All drinks hot & cold, local alcoholic & non-alcoholic are included.                                                                                                                                                                                                                                                                                                                                                                                                                                                               |
| Armando Italian Restaurant                                                   | A La Carte Restaurant, serving Italian food, located above the main restaurant.<br>Dinner time: from 18:30 till 21:00 Hrs. (Once per stay upon availability, with prior reservation).                                                                                                                                                                                                                                                                                                                                                                                                                                                                                                                                                                                                              |
| Non Smoking                                                                  | All drinks hot & cold, local alcoholic & non-alcoholic are included.<br>Late breakfast: from 10:30 till 12:30 Hrs.                                                                                                                                                                                                                                                                                                                                                                                                                                                                                                                                                                                                                                                                                 |
| <u>Maharaja Indian Restaurant</u><br><u>Non Smoking</u>                      | À La Carte Restaurant, serving Indian food, located above the main restaurant.<br>Dinner time: from 18:30 till 21:00 Hrs. (Once per stay upon availability, with prior reservation).<br>All drinks hot & cold, local alcoholic & non-alcoholic are included.                                                                                                                                                                                                                                                                                                                                                                                                                                                                                                                                       |
| <u>Á La Carte Restaurant</u><br><u>Reservation System</u>                    | Please make a reservation through the screen located in the lobby area, beside the reception desk. Twice per stay are included for all the Ala Cart Restaurants                                                                                                                                                                                                                                                                                                                                                                                                                                                                                                                                                                                                                                    |
| <u>Bars</u>                                                                  | 1-Lobby bar: from07:00 till 22:00 Hrs. Located in the reception area2-Star Fish: from10:00 till 18:30 Hrs. Outside the lobby on the left side of the lobby.<br>19:30 till 07:00 Hrs. Outside the lobby on the left side of the lobby.3-Aqua Bar: from10:00 till 18:00 Hrs. behind 2000 building<br>10:00 till 22:00 Hrs. under 4000 building5-Food Court Bar: from10:00 till 22:00 Hrs. under 4000 building<br>20:00 till 23:00 Hrs. above the lobby7-Fontana Shisha Bar: from18:00 till midnight with extra charge. Right side when you go out of the lobby.4-Kids bar for soft drinks only: from 10:00 till 17:00. From 15:00 till 17:00, there is free popcorn, ice cream and<br>cotton candy. Behind 3000 buildingKindly note that all wine, fresh juice and Turkish coffee with extra charge. |
| Dress Code                                                                   | Please note that swimwear is not to be worn in the Lobby & Reception areas or in the Restaurants during breakfast, lunch and dinner. Please do not wear shorts, sleeveless shirts or slippers in the Restaurants during <b>dinner period</b> . It is not allowed for ladies to stay topless in the official hotel area (including the Beach).                                                                                                                                                                                                                                                                                                                                                                                                                                                      |
| Food court lunch & Beach<br>Lunch                                            | Open on daily basis from13:00 till 16:30 Hrs. located under 4000 building.High tea from17:00 till 18:00 Hrs. Located under 4000 building.Lunch on the beach from13:00 till 15:00 hours on the beach area.                                                                                                                                                                                                                                                                                                                                                                                                                                                                                                                                                                                          |
| Samberara disco:                                                             | Open on daily basis From 23:00 till 01:00 Hrs. Serving local alcoholic & non-alcoholic. <b>Kindly be informed that all beverages are for extra charge. Located Above the main restaurant.</b>                                                                                                                                                                                                                                                                                                                                                                                                                                                                                                                                                                                                      |
| Beach area                                                                   | Opening hours from 08:00 till 18:00 Hrs.<br>There is a privet tunnel located by end of the resort next to the security gate leading to the beach area.<br>Also there is elevator serving the special need guests.                                                                                                                                                                                                                                                                                                                                                                                                                                                                                                                                                                                  |
|                                                                              | Wellness activities                                                                                                                                                                                                                                                                                                                                                                                                                                                                                                                                                                                                                                                                                                                                                                                |
| <u>Spa &amp; Beauty Center (+ 16</u><br><u>years old)</u>                    | With Extra Charge, please contact with reception desk EXT (101).                                                                                                                                                                                                                                                                                                                                                                                                                                                                                                                                                                                                                                                                                                                                   |
| <u>Sports area</u>                                                           | We have two tennis courts, a basketball court and a football court. Location: behind 2000 building.                                                                                                                                                                                                                                                                                                                                                                                                                                                                                                                                                                                                                                                                                                |
| <u>Aqua Park</u>                                                             | Aqua Park featuring 6 slides for adults only +16.Kid's Aqua Park featuring 4 slides.Open daily from10:00 till 13:00 and from 15:00 till 17:00.For health and safety reasons, please follow the instructions before using the slides.                                                                                                                                                                                                                                                                                                                                                                                                                                                                                                                                                               |
| <u>Fitness Center (+ 16 years</u><br><u>old)</u>                             | GYM: Open from 07:30 to 19:30, free of charge. For Health & Safety reason all guest must wear sport shoes. Located under 4000 building.                                                                                                                                                                                                                                                                                                                                                                                                                                                                                                                                                                                                                                                            |
| ANIMATION PROGRAM&<br>KIDS CLUB                                              | Daily activities are announced by main pool in the front of the lobby on the info board.<br>Kids club opining hours from 10:00 till 13:00 & from 15:00 till 16:30.                                                                                                                                                                                                                                                                                                                                                                                                                                                                                                                                                                                                                                 |
| Payment/Money Exchange                                                       | The payment possible by cash or credit cards. The hotel accepts: Visa and Master Card. ATM is available in the lobby area for withdrawal and money exchange.                                                                                                                                                                                                                                                                                                                                                                                                                                                                                                                                                                                                                                       |
| At your service dial (101-102)<br>or (0 )for customer care                   | Any maintenance order, room service order or special requests in your room please dial Ext (101) &(0)                                                                                                                                                                                                                                                                                                                                                                                                                                                                                                                                                                                                                                                                                              |
| Internet Service                                                             | Free WIFI is covered in the lobby area without any password                                                                                                                                                                                                                                                                                                                                                                                                                                                                                                                                                                                                                                                                                                                                        |
| <u>Towel Card &amp; Towels</u><br>at the Pool. Key card                      | The towel card, which you receive upon check-in, entitles you to get a towel each day at one of our Towel<br>Centers between 08:00 and 18:00. Kindly be advised to give back the towel card upon check out at the<br>Reception. For the <b>lost towel card there is a fee of 200 LE</b> . It is not allowed to reserve sun beds at the pools<br>or at the Beach; any towels or personal belongings will be removed and put in Towel Center.<br>In order to have a fresh towel daily, kindly give the towel back in the same day to the towel center,<br>maximum by 18:00.<br>In case of losing the key car will be against charge of 50 LE per card<br>Please make sure to take your beach towel from our towel centers at Rehana Resort.                                                          |