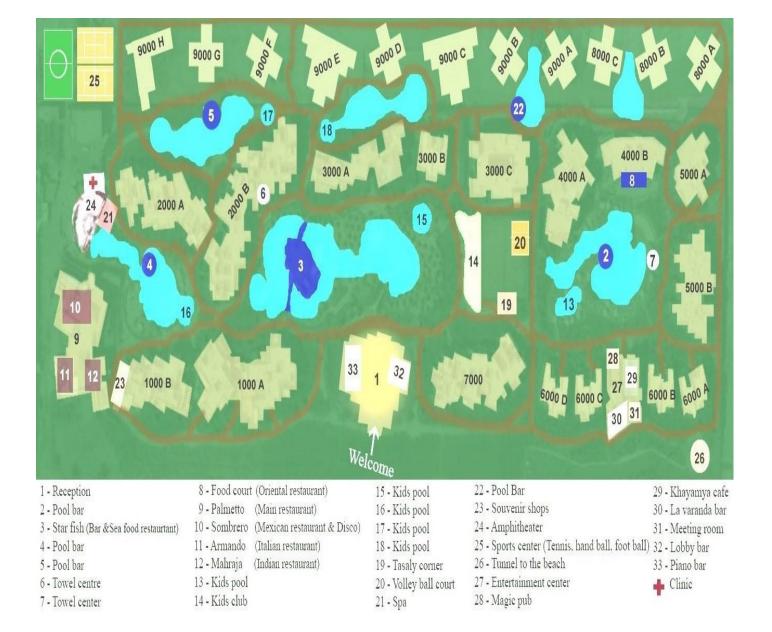

# Welcome to Rehana Sharm Resort Sharm El Sheikh Ultra All Inclusive concept (24 Hours)

|                                                                              | <u>Ultra All Inclusive concept (24 Hours )</u>                                                                                                                                                                                                                                                                                                                                                                                                                                                                                                                                                                                                                                                                                                                                                                              |  |
|------------------------------------------------------------------------------|-----------------------------------------------------------------------------------------------------------------------------------------------------------------------------------------------------------------------------------------------------------------------------------------------------------------------------------------------------------------------------------------------------------------------------------------------------------------------------------------------------------------------------------------------------------------------------------------------------------------------------------------------------------------------------------------------------------------------------------------------------------------------------------------------------------------------------|--|
| <u>Palmetto restaurant (Main</u><br><u>restaurant)</u><br><u>Non Smoking</u> | Main restaurant, located on the left side when you go out of the lobby.Early breakfast: from :05:00 till 07:00 Hrs.Breakfast: from 07:00 till 10:00 Hrs.Lunch: from 13:00 till 15:00 Hrs.Dinner: from 18:30 till 21:30 Hrs.Late diner from 22:00 till 05:00 Hrs.All drinks hot & cold, local alcoholic & non-alcoholic are included.                                                                                                                                                                                                                                                                                                                                                                                                                                                                                        |  |
| Armando Italian Restaurant                                                   | À La Carte Restaurant, serving Italian food, located above the main restaurant.<br>Dinner time: from 18:30 till 21:00 Hrs. (Once per stay upon availability, with prior reservation).<br>All drinks hot & cold, local alcoholic & non-alcoholic are included.                                                                                                                                                                                                                                                                                                                                                                                                                                                                                                                                                               |  |
| <u>Non Smoking</u>                                                           | Late breakfast: from 10:30 till 12:30 Hrs.                                                                                                                                                                                                                                                                                                                                                                                                                                                                                                                                                                                                                                                                                                                                                                                  |  |
| <u>Maharaja Indian Restaurant</u><br><u>Non Smoking</u>                      | À La Carte Restaurant, serving Indian food, located above the main restaurant.<br>Dinner time: from 18:30 till 21:00 Hrs. (Once per stay upon availability, with prior reservation).<br>All drinks hot & cold, local alcoholic & non-alcoholic are included.                                                                                                                                                                                                                                                                                                                                                                                                                                                                                                                                                                |  |
| <u>Á La Carte Restaurant</u><br><u>Reservation System</u>                    | Please make a reservation through the screen located in the lobby area, beside the reception desk. Twice per stay are included for all the Ala Cart Restaurants                                                                                                                                                                                                                                                                                                                                                                                                                                                                                                                                                                                                                                                             |  |
| <u>Bars</u>                                                                  | 1-Lobby bar: from07:00 till 22:00 Hrs. Located in the reception area2-Star Fish: from10:00 till 18:30 Hrs. Outside the lobby on the left side of the lobby.<br>19:30 till 07:00 Hrs. Outside the lobby on the left side of the lobby.3-Aqua Bar: from10:00 till 18:00 Hrs. Outside the lobby on the left side of the lobby.<br>10:00 till 18:00 Hrs. behind 2000 building5-Food Court Bar: from10:00 till 22:00 Hrs. under 4000 building<br>20:00 till 23:00 Hrs. above the lobby6-La terrace bar: from18:00 till midnight with extra charge. Right side when you go out of the lobby.4-Kids bar for soft drinks only: from 10:00 till 17:00. From 15:00 till 17:00, there is free popcorn, ice cream and<br>cotton candy. Behind 3000 buildingKindly note that all wine, fresh juice and Turkish coffee with extra charge. |  |
| Dress Code                                                                   | Please note that swimwear is not to be worn in the Lobby & Reception areas or in the Restaurants during breakfast, lunch and dinner. Please do not wear shorts, sleeveless shirts or slippers in the Restaurants during <b>dinner period</b> . It is not allowed for ladies to stay topless in the official hotel area (including the Beach).                                                                                                                                                                                                                                                                                                                                                                                                                                                                               |  |
| Food court lunch & Beach<br>Lunch                                            | Open on daily basis from13:00 till 16:30 Hrs. located under 4000 building.High tea from17:00 till 18:00 Hrs. Located under 4000 building.Lunch on the beach from13:00 till 15:00 hours on the beach area.                                                                                                                                                                                                                                                                                                                                                                                                                                                                                                                                                                                                                   |  |
| Samberara disco:                                                             | Open on daily basis From 23:00 till 01:00 Hrs. Serving local alcoholic & non-alcoholic. Kindly be informed that all beverages are for extra charge. Located Above the main restaurant.                                                                                                                                                                                                                                                                                                                                                                                                                                                                                                                                                                                                                                      |  |
| Beach area                                                                   | Opening hours from 08:00 till 18:00 Hrs.<br>There is a privet tunnel located by end of the resort next to the security gate leading to the beach area.<br>Also there is elevator serving the special need guests.                                                                                                                                                                                                                                                                                                                                                                                                                                                                                                                                                                                                           |  |
| Wellness activities                                                          |                                                                                                                                                                                                                                                                                                                                                                                                                                                                                                                                                                                                                                                                                                                                                                                                                             |  |
| <u>Spa &amp; Beauty Center (+ 16</u><br><u>years old)</u>                    | With Extra Charge, please contact with reception desk EXT (101).                                                                                                                                                                                                                                                                                                                                                                                                                                                                                                                                                                                                                                                                                                                                                            |  |
| <u>Sports area</u>                                                           | We have two tennis courts, a basketball court and a football court. Location: behind 2000 building.                                                                                                                                                                                                                                                                                                                                                                                                                                                                                                                                                                                                                                                                                                                         |  |
| <u>Aqua Park</u>                                                             | Aqua Park featuring 6 slides for adults only +16.Kid's Aqua Park featuring 4 slides.Open daily from10:00 till 13:00 and from 15:00 till 17:00.For health and safety reasons, please follow the instructions before using the slides.                                                                                                                                                                                                                                                                                                                                                                                                                                                                                                                                                                                        |  |
| Fitness Center (+ 16 years<br>old)                                           | GYM: Open from 07:30 to 19:30, free of charge. For Health & Safety reason all guest must wear sport shoes. Located under 4000 building.                                                                                                                                                                                                                                                                                                                                                                                                                                                                                                                                                                                                                                                                                     |  |
| ANIMATION PROGRAM&<br>KIDS CLUB                                              | Daily activities are announced by main pool in the front of the lobby on the info board.<br>Kids club opining hours from 10:00 till 13:00 & from 15:00 till 16:30.                                                                                                                                                                                                                                                                                                                                                                                                                                                                                                                                                                                                                                                          |  |
| Payment/Money Exchange                                                       | The payment possible by cash or credit cards. The hotel accepts: Visa and Master Card. ATM is available in the lobby area for withdrawal and money exchange.                                                                                                                                                                                                                                                                                                                                                                                                                                                                                                                                                                                                                                                                |  |
| At your service dial (101-102)<br>or (0 )for customer care                   | Any maintenance order, room service order or special requests in your room please dial Ext (101) &(0)                                                                                                                                                                                                                                                                                                                                                                                                                                                                                                                                                                                                                                                                                                                       |  |
| Internet Service                                                             | Free WIFI is covered in the lobby area without any password                                                                                                                                                                                                                                                                                                                                                                                                                                                                                                                                                                                                                                                                                                                                                                 |  |
| <u>Towel Card &amp; Towels</u><br>at the Pool. Key card                      | The towel card, which you receive upon check-in, entitles you to get a towel each day at one of our Towel<br>Centers between 08:00 and 18:00. Kindly be advised to give back the towel card upon check out at the<br>Reception. For the <b>lost towel card there is a fee of 200 LE.</b> It is not allowed to reserve sun beds at the pools<br>or at the Beach; any towels or personal belongings will be removed and put in Towel Center.<br>In order to have a fresh towel daily, kindly give the towel back in the same day to the towel center,<br>maximum by 18:00.<br>In case of losing the key car will be against charge of 50 LE per card<br>Please make sure to take your beach towel from our towel centers at Rehana Resort.                                                                                    |  |

## Welcome to Rehana Sharm Resort Sharm El Sheikh Premium All Inclusive concept (24 Hours)

|                                                                              | <u>Premium</u> All Inclusive concept ( 24 Hours )                                                                                                                                                                                                                                                                                                                                                                                                                                                                                                                                                                                                                                                                                                                                                  |
|------------------------------------------------------------------------------|----------------------------------------------------------------------------------------------------------------------------------------------------------------------------------------------------------------------------------------------------------------------------------------------------------------------------------------------------------------------------------------------------------------------------------------------------------------------------------------------------------------------------------------------------------------------------------------------------------------------------------------------------------------------------------------------------------------------------------------------------------------------------------------------------|
| <u>Palmetto restaurant (Main</u><br><u>restaurant)</u><br><u>Non Smoking</u> | Main restaurant, located on the left side when you go out of the lobby.Early breakfast: from :05:00 till 07:00 Hrs.Breakfast: from 07:00 till 10:00 Hrs.Lunch: from 13:00 till 15:00 Hrs.Dinner: from 18:30 till 21:30 Hrs.Late diner from 22:00 till 05:00 Hrs.All drinks hot & cold, local alcoholic & non-alcoholic are included.                                                                                                                                                                                                                                                                                                                                                                                                                                                               |
| Armando Italian Restaurant                                                   | A La Carte Restaurant, serving Italian food, located above the main restaurant.<br>Dinner time: from 18:30 till 21:00 Hrs. (Once per stay upon availability, with prior reservation).                                                                                                                                                                                                                                                                                                                                                                                                                                                                                                                                                                                                              |
| Non Smoking                                                                  | All drinks hot & cold, local alcoholic & non-alcoholic are included.<br>Late breakfast: from 10:30 till 12:30 Hrs.                                                                                                                                                                                                                                                                                                                                                                                                                                                                                                                                                                                                                                                                                 |
| <u>Maharaja Indian Restaurant</u><br><u>Non Smoking</u>                      | À La Carte Restaurant, serving Indian food, located above the main restaurant.<br>Dinner time: from 18:30 till 21:00 Hrs. (Once per stay upon availability, with prior reservation).<br>All drinks hot & cold, local alcoholic & non-alcoholic are included.                                                                                                                                                                                                                                                                                                                                                                                                                                                                                                                                       |
| <u>Á La Carte Restaurant</u><br><u>Reservation System</u>                    | Please make a reservation through the screen located in the lobby area, beside the reception desk. Twice per stay are included for all the Ala Cart Restaurants                                                                                                                                                                                                                                                                                                                                                                                                                                                                                                                                                                                                                                    |
| <u>Bars</u>                                                                  | 1-Lobby bar: from07:00 till 22:00 Hrs. Located in the reception area2-Star Fish: from10:00 till 18:30 Hrs. Outside the lobby on the left side of the lobby.<br>19:30 till 07:00 Hrs. Outside the lobby on the left side of the lobby.3-Aqua Bar: from10:00 till 18:00 Hrs. behind 2000 building<br>10:00 till 22:00 Hrs. under 4000 building5-Food Court Bar: from10:00 till 22:00 Hrs. under 4000 building<br>20:00 till 23:00 Hrs. above the lobby7-Fontana Shisha Bar: from18:00 till midnight with extra charge. Right side when you go out of the lobby.4-Kids bar for soft drinks only: from 10:00 till 17:00. From 15:00 till 17:00, there is free popcorn, ice cream and<br>cotton candy. Behind 3000 buildingKindly note that all wine, fresh juice and Turkish coffee with extra charge. |
| Dress Code                                                                   | Please note that swimwear is not to be worn in the Lobby & Reception areas or in the Restaurants during breakfast, lunch and dinner. Please do not wear shorts, sleeveless shirts or slippers in the Restaurants during <b>dinner period</b> . It is not allowed for ladies to stay topless in the official hotel area (including the Beach).                                                                                                                                                                                                                                                                                                                                                                                                                                                      |
| Food court lunch & Beach<br>Lunch                                            | Open on daily basis from13:00 till 16:30 Hrs. located under 4000 building.High tea from17:00 till 18:00 Hrs. Located under 4000 building.Lunch on the beach from13:00 till 15:00 hours on the beach area.                                                                                                                                                                                                                                                                                                                                                                                                                                                                                                                                                                                          |
| Samberara disco:                                                             | Open on daily basis From 23:00 till 01:00 Hrs. Serving local alcoholic & non-alcoholic. <b>Kindly be informed that all beverages are for extra charge. Located Above the main restaurant.</b>                                                                                                                                                                                                                                                                                                                                                                                                                                                                                                                                                                                                      |
| Beach area                                                                   | Opening hours from 08:00 till 18:00 Hrs.<br>There is a privet tunnel located by end of the resort next to the security gate leading to the beach area.<br>Also there is elevator serving the special need guests.                                                                                                                                                                                                                                                                                                                                                                                                                                                                                                                                                                                  |
|                                                                              | Wellness activities                                                                                                                                                                                                                                                                                                                                                                                                                                                                                                                                                                                                                                                                                                                                                                                |
| <u>Spa &amp; Beauty Center (+ 16</u><br><u>years old)</u>                    | With Extra Charge, please contact with reception desk EXT (101).                                                                                                                                                                                                                                                                                                                                                                                                                                                                                                                                                                                                                                                                                                                                   |
| <u>Sports area</u>                                                           | We have two tennis courts, a basketball court and a football court. Location: behind 2000 building.                                                                                                                                                                                                                                                                                                                                                                                                                                                                                                                                                                                                                                                                                                |
| <u>Aqua Park</u>                                                             | Aqua Park featuring 6 slides for adults only +16.Kid's Aqua Park featuring 4 slides.Open daily from10:00 till 13:00 and from 15:00 till 17:00.For health and safety reasons, please follow the instructions before using the slides.                                                                                                                                                                                                                                                                                                                                                                                                                                                                                                                                                               |
| <u>Fitness Center (+ 16 years</u><br><u>old)</u>                             | GYM: Open from 07:30 to 19:30, free of charge. For Health & Safety reason all guest must wear sport shoes. Located under 4000 building.                                                                                                                                                                                                                                                                                                                                                                                                                                                                                                                                                                                                                                                            |
| ANIMATION PROGRAM&<br>KIDS CLUB                                              | Daily activities are announced by main pool in the front of the lobby on the info board.<br>Kids club opining hours from 10:00 till 13:00 & from 15:00 till 16:30.                                                                                                                                                                                                                                                                                                                                                                                                                                                                                                                                                                                                                                 |
| Payment/Money Exchange                                                       | The payment possible by cash or credit cards. The hotel accepts: Visa and Master Card. ATM is available in the lobby area for withdrawal and money exchange.                                                                                                                                                                                                                                                                                                                                                                                                                                                                                                                                                                                                                                       |
| At your service dial (101-102)<br>or (0 )for customer care                   | Any maintenance order, room service order or special requests in your room please dial Ext (101) &(0)                                                                                                                                                                                                                                                                                                                                                                                                                                                                                                                                                                                                                                                                                              |
| Internet Service                                                             | Free WIFI is covered in the lobby area without any password                                                                                                                                                                                                                                                                                                                                                                                                                                                                                                                                                                                                                                                                                                                                        |
| <u>Towel Card &amp; Towels</u><br>at the Pool. Key card                      | The towel card, which you receive upon check-in, entitles you to get a towel each day at one of our Towel<br>Centers between 08:00 and 18:00. Kindly be advised to give back the towel card upon check out at the<br>Reception. For the <b>lost towel card there is a fee of 200 LE</b> . It is not allowed to reserve sun beds at the pools<br>or at the Beach; any towels or personal belongings will be removed and put in Towel Center.<br>In order to have a fresh towel daily, kindly give the towel back in the same day to the towel center,<br>maximum by 18:00.<br>In case of losing the key car will be against charge of 50 LE per card<br>Please make sure to take your beach towel from our towel centers at Rehana Resort.                                                          |