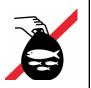

### For your own safety:

- Life vest's available at the diving center against charge
- It is Forbidden to swim in the sea and the pools after the sunset
- Please note that some deadly shells and fish are found at our swim sides please refrain from touching or collecting any natural resource, living or dead (corals, shells, reef-fish, etc.)
- Keep a distance of a minimum of 1 m between you and reef or the bottom
- Sitting or walking on the corals is not allowed
- Fish feeding is not allowed