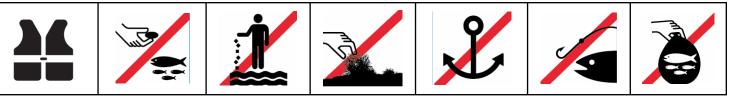

### For your own safety:

- Life vest's available at the diving center against charge
- It is Forbidden to swim in the sea and the pools after the sunset
- Please note that some deadly shells and fish are found at our swim sides please refrain from touching or collecting any natural resource, living or dead (corals, shells, reef-fish, etc.)
- Keep a distance of a minimum of 1 m between you and reef or the bottom
- Sitting or walking on the corals is not allowed
- Fish feeding is not allowed