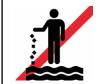

### For your own safety:

- Life vest's available at the diving center against charge
- It is Forbidden to swim in the sea and the pools after the sunset
- Please note that some deadly shells and fish are found at our swim sides please refrain from touching or collecting any natural resource, living or dead (corals, shells, reef-fish, etc.)
- Keep a distance of a minimum of 1 m between you and reef or the bottom
- Sitting or walking on the corals is not allowed
- Fish feeding is not allowed