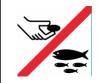

### For your own safety:

- Life vest's available at the diving center against charge
- It is Forbidden to swim in the sea and the pools after the sunset
- Please note that some deadly shells and fish are found at our swim sides please refrain from touching or collecting any natural resource, living or dead (corals, shells, reef-fish, etc.)
- Keep a distance of a minimum of 1 m between you and reef or the bottom
- Sitting or walking on the corals is not allowed
- Fish feeding is not allowed