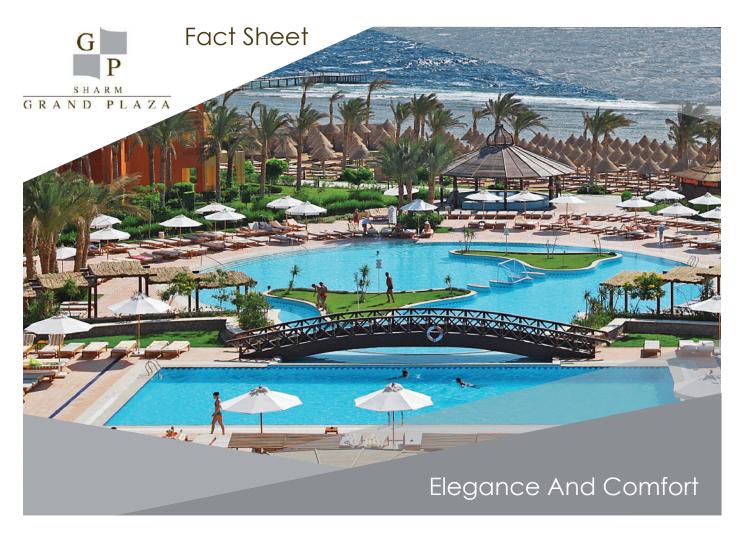

Located in Nabq Bay, Sharm Grand Plaza Resort is only 08 km away from the Sharm El Sheikh international airport, the resort reveals spectacular view of the Red Sea and the famous Tiran Island.

Sharm Grand Plaza Resort is perfect for a family vacation. Wide lavish gardens and spacious comfortable rooms are ideal for your family holiday. Vast sandy beach and olympic pools generously offer spacious playgrounds or privacy for guests who cherish tranquility. All room categories feature: bathroom ensuite, individually controlled A/C, LED TV, tea & coffee tray and private terrace or balcony. Complimentary wireless internet is available throughout the resort to keep you connected. Guests may make use of the outdoor swimming pools or accompany their kids to the dedicated children's area. Sun loungers and parasols are laid out around the resort for free use.